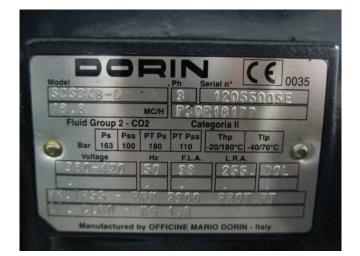

### **Dorin SCS3K8-D**

### **Specifications**

| Marka             | Dorin                  |
|-------------------|------------------------|
| Тур               | SCS3K8-D               |
| Czynnik chłodzący | CO2                    |
| kW at +10ºC/+40ºC | 90,5*                  |
| kW at 0ºC/+40ºC   | 67,4*                  |
| kW at -5ºC/+40ºC  | 58,8*                  |
| kW at -10ºC/+40ºC | 49,7*                  |
| kW at -20ºC/+40ºC | 34,9*                  |
| kW at -30ºC/+40ºC | 22,8*                  |
| m3 / h            | 18,8                   |
| Uwagi             | *Capacity based on a   |
|                   | condensing temperature |
|                   | of +25ºC // Capacity   |
|                   | based per compressor   |
|                   | (so not total)         |
| Waga kg.          | 150 kg                 |
| Rozmiary          | 500x400x400 mm         |
|                   | (LxWxH)                |
| Stock             | 4                      |
|                   |                        |

#### **Used Dorin SCS3K8-D**

Used Dorin SCS3K8-D single-stage compressor on CO2. This single-stage compressor is suitable for sub-critical and trans-critical operations and has a cooling capacity of 90,5 kW at +10°C/+25°C.