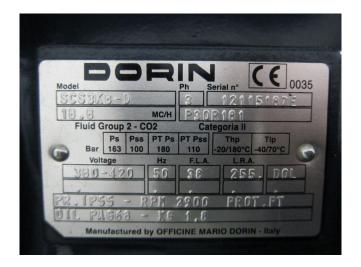

### **Dorin SCS3K8-D**

### **Specifications**

| Marka             | Dorin                  |
|-------------------|------------------------|
| Тур               | SCS3K8-D               |
| Czynnik chłodzący | CO2                    |
| kW at +10ºC/+40ºC | 90,5*                  |
| kW at 0ºC/+40ºC   | 67,4*                  |
| kW at -5ºC/+40ºC  | 58,8*                  |
| kW at -10ºC/+40ºC | 49,7*                  |
| kW at -20ºC/+40ºC | 34,9*                  |
| kW at -30ºC/+40ºC | 22,8*                  |
| m3 / h            | 18,8                   |
| Uwagi             | *Capacity based on a   |
|                   | condensing temperature |
|                   | of +25ºC // Capacity   |
|                   | based per compressor   |
|                   | (so not total)         |
| Waga kg.          | 150 kg                 |
| Rozmiary          | 500x400x400 mm         |
|                   | (LxWxH)                |
| Stock             | 4                      |
|                   |                        |

#### **Used Dorin SCS3K8-D**

Used Dorin SCS3K8-D single-stage compressor on CO2. This single-stage compressor is suitable for sub-critical and trans-critical operations and has a cooling capacity of 90,5 kW at +10°C/+25°C.