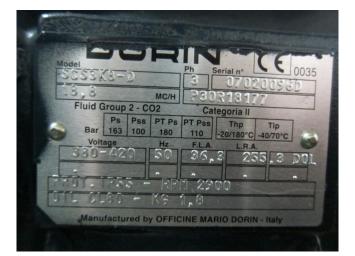

### **Specifications**

| Marka             | Dorin                  |
|-------------------|------------------------|
| Тур               | SCS3K8-D               |
| Czynnik chłodzący | CO2                    |
| kW at +10ºC/+40ºC | 90,5*                  |
| kW at 0ºC/+40ºC   | 67,4*                  |
| kW at -5ºC/+40ºC  | 58,8*                  |
| kW at -10ºC/+40ºC | 49,7*                  |
| kW at -20ºC/+40ºC | 34,9*                  |
| kW at -30ºC/+40ºC | 22,8*                  |
| m3 / h            | 18,8                   |
| Uwagi             | *Capacity based on a   |
|                   | condensing temperature |
|                   | of +25ºC // Capacity   |
|                   | based per compressor   |
|                   | (so not total)         |
| Waga kg.          | 150 kg                 |
| Rozmiary          | 500x400x400 mm         |
|                   | (LxWxH)                |
| Stock             | 4                      |
|                   |                        |