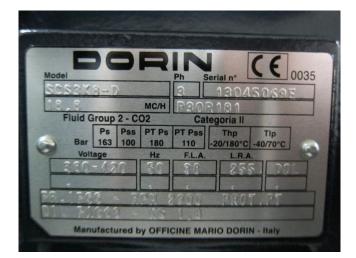

### **Specifications**

| Marka             | Dorin                  |
|-------------------|------------------------|
| Тур               | SCS3K8-D               |
| Czynnik chłodzący | CO2                    |
| kW at +10ºC/+40ºC | 90,5*                  |
| kW at 0ºC/+40ºC   | 67,4*                  |
| kW at -5ºC/+40ºC  | 58,8*                  |
| kW at -10ºC/+40ºC | 49,7*                  |
| kW at -20ºC/+40ºC | 34,9*                  |
| kW at -30ºC/+40ºC | 22,8*                  |
| m3 / h            | 18,8                   |
| Uwagi             | *Capacity based on a   |
|                   | condensing temperature |
|                   | of +25ºC // Capacity   |
|                   | based per compressor   |
|                   | (so not total)         |
| Waga kg.          | 150 kg                 |
| Rozmiary          | 500x400x400 mm         |
|                   | (LxWxH)                |
| Stock             | 4                      |
|                   |                        |