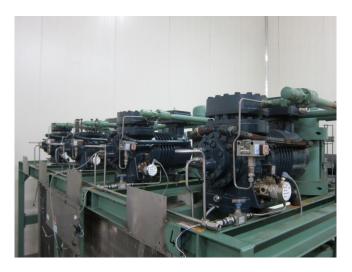

### **Dorin SCS3K8-D**

#### **Used Dorin SCS3K8-D**

Used Dorin SCS3K8-D single-stage compressor on CO2. This single-stage compressor is suitable for sub-critical and trans-critical operations and has a cooling capacity of 90,5 kW at +10°C/+25°C.